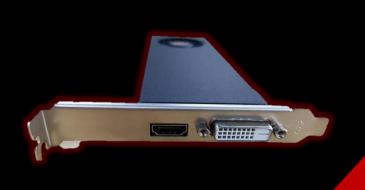

### **Specification**

Memory Clock

Graphics Engine AXRX 550 2GBD5
Video Memory 2GB GDDR5

Stream Processor 512 Units

Memory Interface 128-bit

Clock frecuency 1219 Mhz Boost Clock

DirectX® Support 12
Bus Standard PCIE 3.0
Standard Display Connectors DVI-D/ HDMI

## **Maximum Resolution**

DVI 2560x1600 HDMI 4096x2160