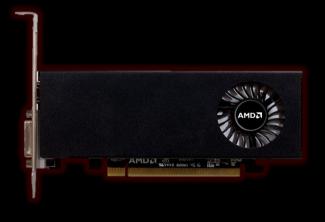

### **Specification**

Memory Clock

Graphics Engine AXRX 550 2GBD5
Video Memory 2GB GDDR5

Stream Processor 512 Units

Memory Interface 128-bit

Clock frecuency 1219 Mhz Boost Clock

DirectX® Support 12
Bus Standard PCIE 3.0
Standard Display Connectors DVI-D/ HDMI